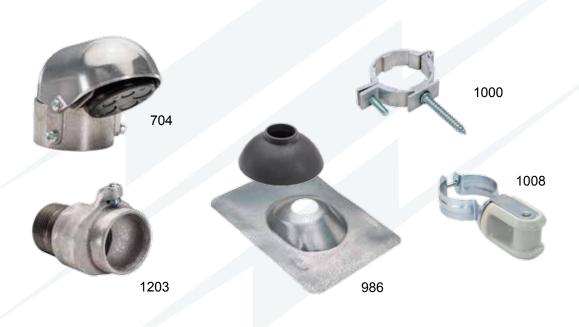

## **Applications**

• Provides an assortment of SE mast components for the installation of overhead service drops

| Catalog<br>Number                         | UPC   | Pipe<br>Size | Head<br>Size | Ship<br>Case | Weight/<br>Case |
|-------------------------------------------|-------|--------------|--------------|--------------|-----------------|
| 1514                                      | 19717 | 2"           | 1-1/4"       | 1            | 5               |
| Consists of 704, 986, (2)1000, 1203, 1008 |       |              |              |              |                 |
| 1517                                      | 85114 | 2"           | 2"           | 1            | 8               |
| Consists of 736, 986, 1008, (2)546        |       |              |              |              |                 |
| 1515                                      | 19718 | 2-1/2"       | 2"           | 1            | 6               |
| Consists of 706, 999, 987, (2)998         |       |              |              |              |                 |