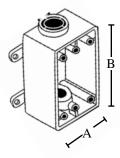

## Standard Material

• PVC

| Catalog |       |      | Ship | Weight/ | Inches |        |
|---------|-------|------|------|---------|--------|--------|
| Number  | UPC   | Size | Case | Case    | Α      | В      |
| 1288    | 23287 | 1/2″ | 10   | 5       | 2.875  | 4.5625 |
| 1289    | 23288 | 3/4" | 10   | 5       | 2.875  | 4.5625 |
| 1290    | 23289 | 1″   | 10   | 5       | 2.875  | 4.5625 |