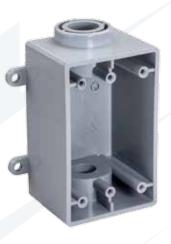

## FSC Type Boxes Single

## Features

- Mounting feet enable easy installation
- Accommodates standard covers and accessories
- Surface mounted electrical box which has one conduit entrance hub in each of the two short walls of the box

## **Applications**

- Use for straight line conduit runs, splices and through terminations
- Uses single gang electrical device cover

## Standard Material

• PVC

| Catalog |       |      | Ship | Weight/ | Inches |        |
|---------|-------|------|------|---------|--------|--------|
| Number  | UPC   | Size | Case | Case    | Α      | В      |
| 1288    | 23287 | 1/2″ | 10   | 5       | 2.875  | 4.5625 |
| 1289    | 23288 | 3/4" | 10   | 5       | 2.875  | 4.5625 |
| 1290    | 23289 | 1″   | 10   | 5       | 2.875  | 4.5625 |