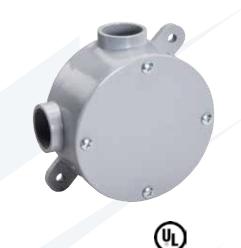

## **Round Junction Box**

## Features

- NEMA 4/4x rated
- A 4" round enclosure with four entrance hubs which can be surface mounted to a wall or ceiling

## Applications

- Use to terminate a conduit run or join two to four conduits at a common point; allows space for wire splices
- Four screws secure a blank cover and gasket to the box

## **Standard Material**

- PVC
- Screws Zinc plated steel

| Catalog<br>Number | UPC   | Size        | Ship<br>Case | Weight/<br>Case | Inch<br>A | ies<br>B |
|-------------------|-------|-------------|--------------|-----------------|-----------|----------|
| 1239              | 23275 | 1/2" & 3/4" | 15           | 10              | 4.0625    | 1.875    |