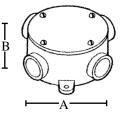

## **Standard Material**

- PVC
- Screws Zinc plated steel

| Catalog<br>Number | UPC   | Size        | Ship<br>Case | Weight/<br>Case | Inch<br>A | ies<br>B |
|-------------------|-------|-------------|--------------|-----------------|-----------|----------|
| 1239              | 23275 | 1/2" & 3/4" | 15           | 10              | 4.0625    | 1.875    |