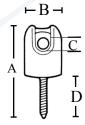

## Standard Material

• Porcelain/steel

| Catalog<br>Number |       |        | Ship | Weight/ | Inches |       | Opening   |      |
|-------------------|-------|--------|------|---------|--------|-------|-----------|------|
| Number            | UPC   | Lag    | Case | Case    | Α      | В     | С         | D    |
| 1002              | 70270 | 2-1/4" | 50   | 32      | 5.25   | 1.968 | .5 x .375 | 2.25 |