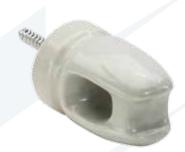

## Wireholders **Medium Duty with Lag Screw**

## **Features**

- Medium duty
- Includes lag screw
- Single-point wireholders are strong and compact
- Heavy cup-base and strap is a single steel stamping, to which the screw is rigidly assembled

## **Applications**

• Secure wires before entry into a mast or SE cap

## Standard Material

• Porcelain/steel

| Catalog<br>Number |       |        | Ship | Weight/ | Inches |       | Opening   |      |
|-------------------|-------|--------|------|---------|--------|-------|-----------|------|
| Number            | UPC   | Lag    | Case | Case    | Α      | В     | С         | D    |
| 1002              | 70270 | 2-1/4" | 50   | 32      | 5.25   | 1.968 | .5 x .375 | 2.25 |