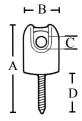

## Standard Material

• Porcelain/steel

| Catalog<br>Number | UPC   | UPC Lag  |     | Weight/<br>Case | A      | Inches Opening A B C |           | D     |
|-------------------|-------|----------|-----|-----------------|--------|----------------------|-----------|-------|
| 1001              | 70260 | 1-11/16" | 100 | 25              | 3.0625 | 1.375                | .5 x .375 | 1.687 |