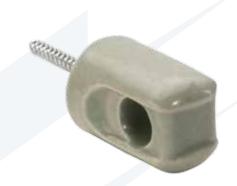

## Wireholders **Light Duty with Lag Screw**

## **Features**

- Light duty
- Includes lag screw
- Single-point wireholders are strong and compact
- Heavy cup-base and strap is a single steel stamping, to which the screw is rigidly assembled

## **Applications**

• Secure wires before entry into a mast or SE cap

## Standard Material

• Porcelain/steel

| Catalog<br>Number | UPC   | UPC Lag  |     | Weight/<br>Case | A      | Inches Opening A B C |           | D     |
|-------------------|-------|----------|-----|-----------------|--------|----------------------|-----------|-------|
| 1001              | 70260 | 1-11/16" | 100 | 25              | 3.0625 | 1.375                | .5 x .375 | 1.687 |