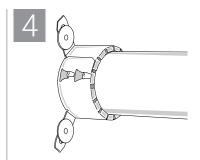

Overlap ends of collar so that the slots align over hook tabs.

Fasten all collar anchor tabs to mounting surface using approved fasteners.