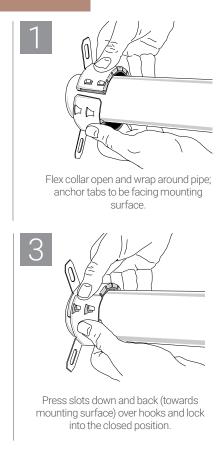

Overlap ends of collar so that the slots align over hook tabs.

Fasten all collar anchor tabs to mounting surface using approved fasteners.