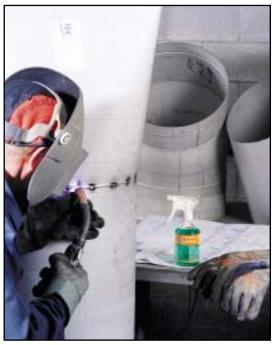

# **Spatter Block HT**<sup>™</sup> WELD SPATTER RELEASE LIQUID

Unique, high performance, non-hazardous and non-flammable weld spatter release, effectively protects at high temperatures to eliminate costly spatter removal operations.

### **APPLICATIONS:**

- Excellent for use on stainless steel
- All high heat applications
- Automatic welding processes
- Multiple-pass welding
- Pre-heated workpieces
- Thin sheet welding
- Laser cutting
- For the protection of: workpieces, welding equipment, jigs, nozzles, etc.

#### **TECH TIP:**

For best results and most economical use, spray a fine mist of Spatter Block HT onto the area to be welded in one sweeping motion at 3 feet/second.