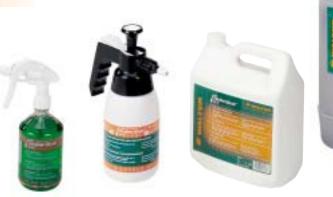

## **Ordering Information**

| Description                               | Size   | Order No. | MSDS     |
|-------------------------------------------|--------|-----------|----------|
| Sprayer                                   | 500 ml | 53-F 253  | L-46E    |
| Liquid                                    | 5 L    | 53-F 256  | L-46E    |
| Liquid                                    | 20 L   | 53-F 257  | L-46E    |
| Liquid                                    | 208 L  | 53-F 258  | L-46E    |
| ACCESSORIES:                              |        |           |          |
| Industrial Pump Sprayer                   |        |           | 53-L 101 |
| Spout for 5 L pail                        |        |           | 53-L 113 |
| Spout for 20 L pail                       |        |           | 53-L 207 |
| Spout for 208 L drum, 2"                  |        |           | 53-L 209 |
| Spout for 208 L drum, 3/4"                |        |           | 53-L 210 |
| Replacement trigger sprayer bottle 500 ml |        |           | 53-L 320 |
|                                           |        |           |          |