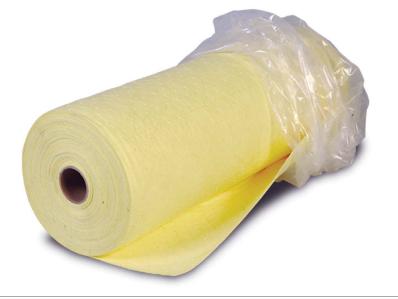

## Meltblown Sorbents Hazmat Sorbent Roll

- Packaged in a plain bag with a generic label
- Great for cleaning up aggressive chemical leaks and spills, such as battery acid, and other toxic chemicals
- Medium-Weight Hazmat Sorbent Rolls are an economical way to clean up hazardous chemicals and flammable or unidentifiable liquids
- Perfect for absorbing aggressive chemicals, oil, water, fuel, grease, transmission fluid, coolants, solvents and many other liquids

- Yellow in color to denote the hazardous liquids they can absorb and helps make sure the used rolls are disposed of properly
- Perforated every 17" across and down the middle of the length of the roll
- Hazmat Meltblown Sorbent Rolls are made in the USA

Caution: Dispose of all sorbent materials according to local, state and federal regulations.

| Hazmat Sorbent Roll                       |                    |
|-------------------------------------------|--------------------|
| Product Number:                           | 53150              |
| Roll Size:                                | 38"x 144'          |
| Quantity Per Case:                        | 1/bag              |
| Color:                                    | Yellow             |
| Cases Per Pallet:                         | 18 cases/pallet    |
| TI:                                       | 9 rolls/layer      |
| HI:                                       | 2 layers/pallet    |
| Case Dimensions:                          | Length: 14.5"      |
|                                           | Width: 14.5"       |
|                                           | Height: 38"        |
| Case Weight:                              | 21 lbs             |
| Pallets Per Truck:                        | 30 pallets/truck   |
| UPC:                                      | NA                 |
| Absorbs up to 42 gallons of oil per roll* |                    |
|                                           | * per ASTM F726-06 |