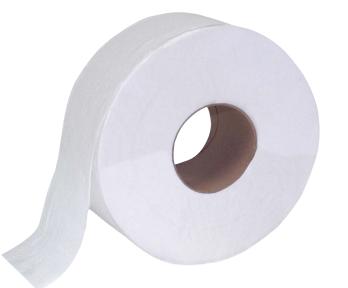

## Towel & Tissue 2-ply Jumbo Roll Bath Tissue (1000')

## Jumbo Roll Bath Tissue

99908: Single Tissue Dispenser Weight: 4 lbs. Units/Case: 1 Case Length: 11.8" Case Width: 6" Case Height: 13.12"

99907: Twin Tissue Dispenser Weight: 7 lbs. Units/Case: 1 Case Length: 22.38" Case Width: 7" Case Height: 14.5"

- High quality embossed tissue
- **D** Reliable performance at a low cost
- Economical white 2-ply jumbo roll bath tissue have a low cost per-unit
- Large jumbo roll size means less maintenance needed to replace the rolls
- Perfect for high traffic washrooms in hotels, schools, office buildings, public facilities, healthcare facilities, foodservice facilities, etc.
- Made with 100% recycled fibers
  - 50% post-consumer
  - 50% pre-consumer

## Jumbo Roll 2-ply RF Bath Tissue (1000')

| 1832161        |
|----------------|
| 3.545" x 1000' |
| 12             |
| White          |
| 60             |
| 5              |
| 10             |
| 27" Length     |
| 18" Width      |
| 7.19" Height   |
| 24.3           |
| 22             |
| 705105688138   |
| NA             |
|                |