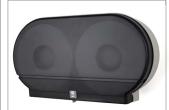

## Jumbo Roll Bath Tissue

99908: Single Tissue Dispenser Weight: 4 lbs. Units/Case: 1 Case Length: 11.8" Case Width: 6" Case Height: 13.12"

99907: Twin Tissue Dispenser Weight: 7 lbs. Units/Case: 1 Case Length: 22.38" Case Width: 7" Case Height: 14.5"