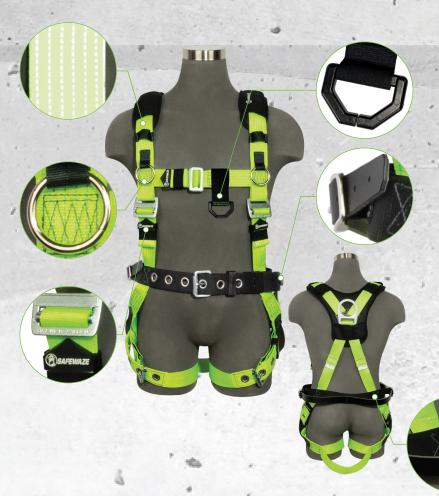

# ENGINEERED FOR MINING

- Reflective for Safety
- Hands-Free Storage

### DESIGNED WITH MINING IN MINID

With special reflective webbing and a place to store everything from your radio to your lantern and extra battery, this new mining harness really shines.

- **ADDED SAFETY:** Reflective webbing ensures worker visibility in dark mining environments
- **HANDS-FREE STORAGE:** Multiple attachments keep your tools at your fingertips:
  - Radio loop & tool ring on each shoulder
  - Side tool strap on each hip
  - Adjustable belt holds lamp & battery
- **COMFORT FIT:** Easy pull-down adjustment with fixed mating buckle chest and friction torso adjusters provides the right fit
- **EXTRAS:** Comes with two removable split D-ring lanyard keepers, removable shoulder pad, dorsal D-ring and tongue buckle legs