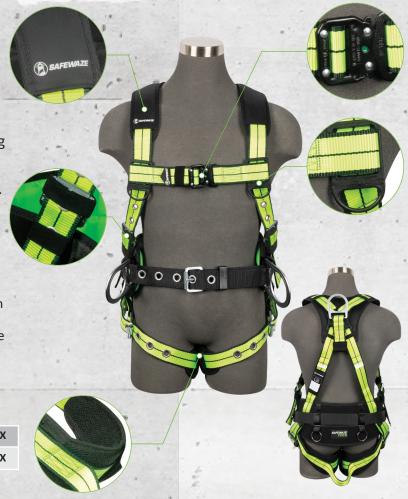

# ENGINEERED FOR IRON WORK

- More Secure Fit
- Added Durability

#### NOT JUST TOUGH; IRON WORKER TOUGH

This harness has been upgraded to meet the demanding needs of iron workers, redesigned with a fit that meets the constant lifting and bending needs of the trade plus updates for extra durability when carrying a heavy load.

- **SECURE FIT:** Designed to stay put for workers on the move:
  - Special tongue buckle adjuster eliminates loose torso straps
  - Elastic keeper slides over torso buckle for secure hold
  - Fixed dorsal D-ring keeps SRL in its proper place all day
- **ADDED DURABILITY:** Reinforced shoulder pad adds strength exactly where it's needed for longer-lasting performance
- **PRO+ COMFORT:** Improved leg construction with removable pads and fixed waist pad for trusted, professional comfort
- **EXTRAS:** Comes with smaller chest slides for easier lanyard parking, a convenient dorsal SRL link, side positioning D-rings, quick-connect chest and tongue buckle legs