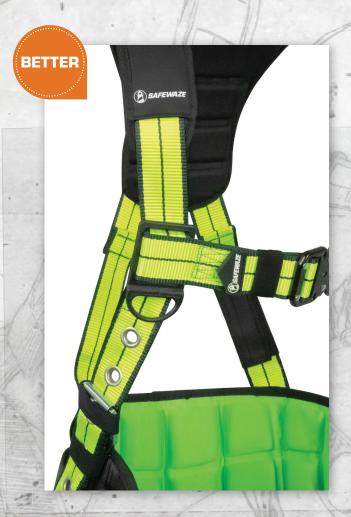

# ENGINEERED FOR IRON WORK

- More Secure Fit
- Added Durability

#### NOT JUST TOUGH; IRON WORKER TOUGH

This harness has been upgraded to meet the demanding needs of iron workers, redesigned with a fit that meets the constant lifting and bending needs of the trade plus updates for extra durability when carrying a heavy load.

- **SECURE FIT:** Designed to stay put for workers on the move:
  - Special tongue buckle adjuster eliminates loose torso straps
  - Elastic keeper slides over torso buckle for secure hold
  - Fixed dorsal D-ring keeps SRL in its proper place all day
- **ADDED DURABILITY:** Reinforced shoulder pad adds strength exactly where it's needed for longer-lasting performance
- **PRO+ COMFORT:** Improved leg construction with removable pads and fixed waist pad for trusted, professional comfort
- **EXTRAS:** Comes with smaller chest slides for easier lanyard parking, a convenient dorsal SRL link, side positioning D-rings, quick-connect chest and tongue buckle legs