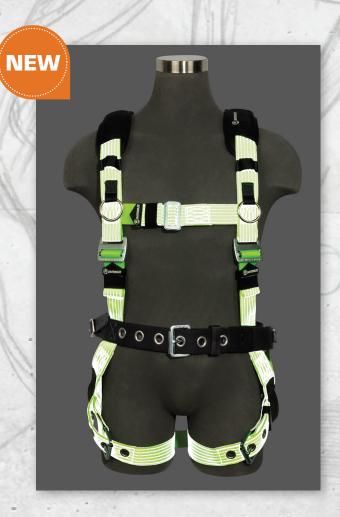

# ENGINEERED FOR MINING

- Reflective for Safety
- Hands-Free Storage

### DESIGNED WITH MINING IN MINID

With special reflective webbing and a place to store everything from your radio to your lantern and extra battery, this new mining harness really shines.

- **ADDED SAFETY:** Reflective webbing ensures worker visibility in dark mining environments
- **HANDS-FREE STORAGE:** Multiple attachments keep your tools at your fingertips:
  - Radio loop & tool ring on each shoulder
  - Side tool strap on each hip
  - Adjustable belt holds lamp & battery
- **COMFORT FIT:** Easy pull-down adjustment with fixed mating buckle chest and friction torso adjusters provides the right fit
- **EXTRAS:** Comes with two removable split D-ring lanyard keepers, removable shoulder pad, dorsal D-ring and tongue buckle legs