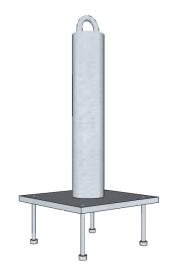

## **SW-EX280**

14.5" Cast Into Concrete Tie-Back Anchor Post

**Description** Safewaze™ SW-EX280 14.5" Cast into Concrete Tie-Back Anchor

Post is easy to install and engineered to an ultimate load of 5,400 lbs. in any direction. Any attachment material must be rated to meet OSHA, federal, state, and local government regulations for fall

protection anchor points.

**Base Dimensions** 14 in X 14 in (355.6 mm x 355.6 mm)

Material Mild Grade Steel

Working Load 400 lbs (181.44 kg) - Designed for single person use

Minimum Tensile Strength 5,000 lbs (2267.96 kg)