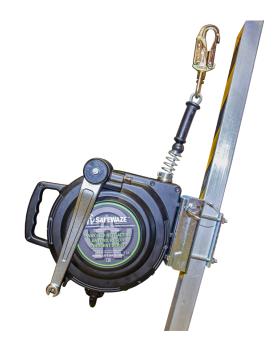

## **FS960-65**65' Three Way System

Features and Benefits Safewaze™ retractable lifelines are designed to be used as a single-

person fall protection device. The FS960-65 features a rugged and durable housing, and a unique braking system that eases shock in the event of a fall. Built-in carry handle and recovery capability in the event

of fall.

**Length of Cable** 65 ft (19.81 m)

Weight of Unit 35 lbs (15.88 kg)

Materials High-strength aluminum housing

0.19 in (4.82 mm) Galvanized steel cable

Forged steel snap hook

**Hook Ratings** 5,000 lbs (2267.96 kg) Tensile Strength

3,600 lbs (1632 kg) Gate Rated

Maximum Arresting Force <1,800 lbs (816.47 kg)

Maximum Arrest Distance <54 in (1371.6 mm)

Maximum Working Load 310 lbs (140.61 kg)

Cable Tensile Strength 3,700 lbs (1678.29 kg)