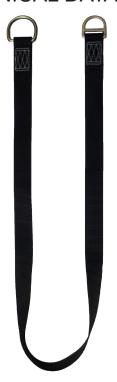

## **TECHNICAL DATA SHEET**

6' Heavyweight Cross-Arm Strap Rated for 400 lbs

**Description** Cross-arm strap with sheet alloy steel D-rings, one large and one

small. Smaller D-ring passes through larger D-ring to secure on an

approved and rated anchor support.

**Length** 6 ft (1.83 m)

**Weight** 0.66 lbs (0.3 kg)

Weight Capacity 400 lbs (181.44 kg)

**Attachment Point** 2 Pass-through D-rings

**Materials** 1.75 in (31.75 mm) Polyester webbing, breaking strength > 5,000 lbs

High-strength polyester stitching

D-rings - Alloy steel, heat treated with break load > 5,000 lbs

Minimum Breaking Load 5,000 lbs

Applicable Standards Meets OSHA 1926.502 - ANSI Z359.1 - A10.32