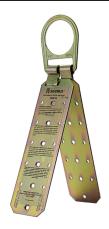

## FS870 Reusable Roof Anchor

for temporary use on wood or metal roofs. The anchor hinge allows for it to be screwed or nailed in position on roofs ranging from flat to

sheer.

Included Fasteners Fasteners not included

Fall Arrest Attachment Point(s) D-ring

Item Weight 2.4 lbs (1.1 kg)

User Weight Capacity ANSI 130-310 lbs (140.61 kg)

OSHA 130-420 lbs (190.5 kg)

**Standards Compliant With** 

| ANSI | Z359.1   |
|------|----------|
| OSHA | 1926.502 |

**Length** 11 in (279.4 mm)

| Material Specifications: |                   |  |
|--------------------------|-------------------|--|
| Mounting Plates, D-ring  | Zinc Plated Steel |  |