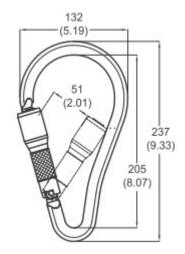

## **FS1018**Large Aluminum Carabiner

**Features and Benefits** Aluminum carabiner with twist lock and captive pin.

Anodized clear coating.

Overall Length 9.33 in (237 mm)

Width at Widest Point 5.20 in (132 mm)

**Gate Opening** 2.01 in (51.05 mm)

Material Aluminum alloy

Locking Mechanism Twist lock - self locking

**Gate Strength** 3600 lbs (1632.93 kg)

Weight 0.99 lbs (0.45 kg)

**Testing** 100% Proof loaded to 3600 lbs (16 kN)