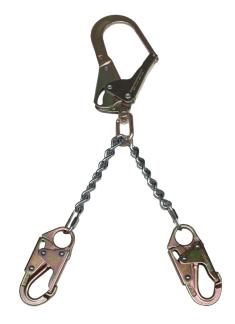

## **FS061**

19" (6 Link) Rebar Chain Assembly

**Features and Benefits** The Safewaze™ FS061 rebar chain assembly is designed to be

used as a single-person positioning device on rebar forms, and features 2 double-locking snap hooks and a large swiveling rebar hook (designed to fit a Symon's Form). Must be used for positioning

purposes only.

Length 19 in (482.6 mm) Chain

**Weight** 4.10 lbs (1.86 kg)

Attachment Point 2 Snap hooks - 1 Swivel Rebar hook

Materials Forged steel swivel rebar hook with 2.55 in (635 mm) opening

Forged steel locking snap hooks with 0.83 in (21.08 mm) opening

5/0 Twist link chain

**Hook Ratings** 5,000 lbs (2267.96 kg) Minimum breaking strength

3,600 lbs (1632 kg) Gate-rated

Applicable Standards Meets OSHA 1926.502 - OSHA 1910.66 - ANSI A10.32