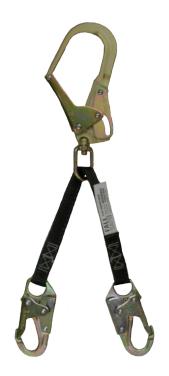

## FS060 WEB

18" Rebar Web Assembly

**Features and Benefits** The Safewaze™ FS060 rebar web assembly is designed to be

used as a single-person positioning device on rebar forms, and features 2 double-locking snap hooks and a large swiveling rebar hook (designed to fit a Symon's Form). Must be used for positioning

purposes only.

**Length** 18 in (457.2 mm) Web

**Weight** 3.85 lbs (1.75 kg)

Attachment Point 2 Snap hooks - 1 Swivel Rebar hook

Materials Forged steel swivel rebar hook with 2.55 in (635 mm) opening

Forged steel locking snap hooks with 0.83 in (21.08 mm) opening

1 in (25.4 mm) Polyester webbing

Hook Ratings 5,000 lbs (2267.96 kg) Minimum breaking strength

3,600 lbs (1632 kg) Gate-rated

Applicable Standards Meets OSHA 1926.502 - OSHA 1910.66 - ANSI Z359.3

ANSI A10.32