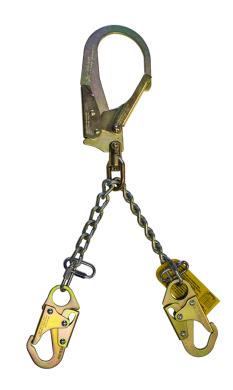

## TECHNICAL DATA SHEET

be used as a single-person positioning device on rebar forms, and features 2 double-locking snap hooks and a large swiveling rebar hook (designed to fit a Gates Form). Must be used for positioning

purposes only.

Length 26 in (660.4 mm) Chain

Weight 4.15 lbs (1.88 kg)

Attachment Point 2 Snap hooks - 1 Swivel Rebar hook

Materials Forged steel swivel rebar hook with 2.55 in (635 mm) opening

Forged steel locking snap hooks with 0.83 in (21.08 mm) opening

5/0 Twist link chain

**Hook Ratings** 5,000 lbs (2267.96 kg) Minimum breaking strength

3,600 lbs (1632 kg) Gate-rated

Applicable Standards Meets OSHA 1926.502 - OSHA 1910.66 - ANSI A10.32