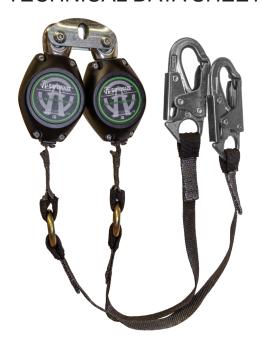

## FS-FSP1409-W-DL

9' **CLASS A** Dual Leg Web Retractable w/ Locking Snap Hook

## TECHNICAL DATA SHEET

**Features and Benefits** Safewaze™ retractable lifelines are designed to be used as a single-

person fall protection device. The FS-FSP1409-W-DL features a mobility-enhancing swivel-top, a rugged and durable housing, and a unique braking system that eases shock in the event of a fall. Fall

indicator sewn into webbing.

Length of Web 9 ft (2.74 m)

Weight of Unit 6.50 lbs (2.95 kg)

Materials Aluminum housings

1 in (25.4 mm) Ultrahigh Molecular Weight webbing w/ sewn-in fall

indicator

Forged steel snap hooks

Steel carabiner Steel O-rings

**Hook Ratings** 5,000 lbs (2267.96 kg) Tensile Strength

3,600 lbs (1632 kg) Gate Rated

**Arresting Force** Max Force <1,800 lbs (816.47 kg); Avg Force <1,350 lbs (612.35 kg)