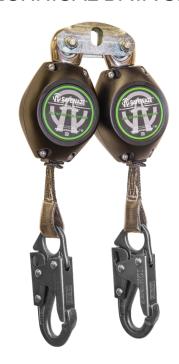

## FS-FSP14075-W 7' CLASS A Dual-Leg Web Retractable

w/ Snap Hooks

## TECHNICAL DATA SHEET

Features and Benefits Safewaze™ retractable lifelines are designed to be used as a single-

person fall protection device. The FS-FSP14075-W dual-leg web retractable features a mobility-enhancing swivel-top, a rugged and durable housing, and a unique braking system that eases shock in the

event of a fall.

Length of Web 7 ft (2.13 m)

Weight of Unit 6.5 lbs (3.86 kg)

Materials Aluminum housing

1 in (25.4 mm) Ultrahigh Molecular Weight webbing w/ sewn-in fall

indicator

Forged steel snap hooks

Steel carabiner