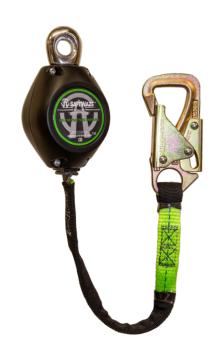

## FS-FSP1407-W-TBH

7' **CLASS A** Web Retractable w/ Tie-Back and Locking Snap Hook

Features and Benefits Safewaze™ retractable lifelines are designed to be used as a single-

person fall protection device. The FS-FSP1407-W-TBH features a mobility-enhancing swivel-top, a rugged and durable housing, and a unique braking system that eases shock in the event of a fall.

Fall indicator sewn into webbing.

Length of Web 7 ft (2.13 m)

Weight of Unit 3.70 lbs (1.68 kg)

Materials Aluminum housing

1 in (25.4 mm) Ultrahigh Molecular Weight webbing w/ sewn-in fall

indicator

Forged steel tie-back hook

Steel carabiner

Hook Ratings 5,000 lbs (2267.96 kg) Tensile Strength

3,600 lbs (1632 kg) Gate Rated

Arresting Force Max Force <1,800 lbs (816.47 kg); Avg Force <1,350 lbs (612.35 kg)

Maximum Arrest Distance <24 in (609.6 mm)

Maximum Working Load 310 lbs (140.61 kg)

Webbing Tensile Strength 4,200 lbs (1905.09 kg)

Applicable Standards Meets OSHA 1926.502 - ANSI Z359.14 - ANSI A10.32