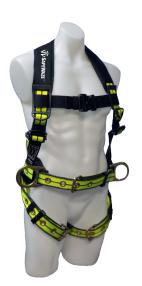

## **FS-FLEX360-SAFELINK**

**Premium Construction Harness** 

Fixed D-ring. For use with the SafeLink Horizontal Lifeline System.

Developed by SAFEWAZE™ USA in cooperation with ergonomics experts, using wearability principles for premium comfort

Features and Benefits 2nd Skin shoulder/back pad

Quick-release chest buckle Convenient lanyard keepers

Fall arrest indicators for easy inspection

Free-floating comfort back pad

Grommet leg straps

Attachment Point(s) 1 FIXED Dorsal D-ring and 2 side positioning D-rings

**Materials** 1.75 in (44.45 mm) Polyester webbing

Plastic lanyard keepers Polyester mesh pads Forged steel D-rings

Aluminum quick-connect chest strap

**Weight** 5.85 lbs (2.65 kg)

Weight Capacity 310 lbs (140.61 kg)