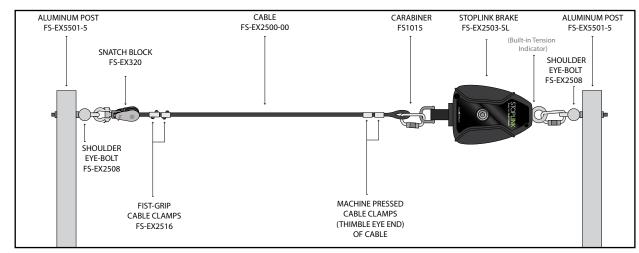

## FS-EX320 SafeLink Snatch Block w/Shackle

**Description** SAFEWAZE™ Snatch Block for use with the SafeLink Horizontal

Lifeline System.

See SafeLink User Manual for installation instructions

Overall Length 9.00 in (228.6 mm)