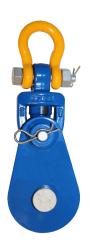

## FS-EX320 SafeLink Snatch Block w/Shackle

**Description** SAFEWAZE™ Snatch Block for use with the SafeLink Horizontal

Lifeline System.

See SafeLink User Manual for installation instructions

Overall Length 9.00 in (228.6 mm)

Width at Widest Point 3.00 in (76.2 mm)

Material Tensile steel; powder coated

**Locking Mechanism** Locking Bolt w cotter pin

**Working Load** 4,000 lbs (1814.37 kg)

**Weight** 4.45 lbs (2.02 kg)

**Testing** 100% Proof Tested

Minimum Breaking Load 5,000 lb (2267.96 kg)

Applicable Standards Meets ANSI Z359.1 - ANSI A10.14 - Applicable OSHA standards