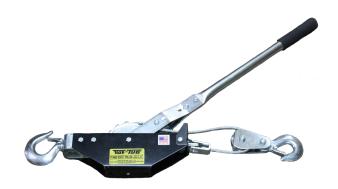

## FS-EX2510 SafeLink Come-A-Long

**Description** Cable Come-A-Long for use with the SafeLink Horizontal Lifeline System.

Comes with 12 ft (3.66 m) of 7/32 in (5.56 mm) Aircraft cable to adjust tension in the Mobile SafeLink Horizontal Lifeline System. Come-A-Long must always be used in conjunction with the SafetyLink Adjustable Safety

Strap. See SafeLink User Manual for installation instructions.

Overall Length 15 ft (4.572 m) total reach

Length (Incl fixed hook) 15 in (381 mm); Handle 22 in (558.8 mm)

Pulley/Hook 7 in (177.8 mm)

Material Solid zinc-plated steel. Heat-treated bolts and hooks

Mechanism Dual-drive ratchet: 15 ft reach double-line

Working Load 1,000-lb capacity; 2,000-lb pull capacity

**Weight** 10.5 lbs (4.76 kg)

**Testing** 100% Proof Tested

Minimum Breaking Load 5,000 lbs (2267.96 kg)