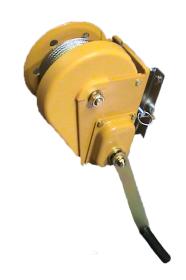

## **TECHNICAL DATA SHEET**

FS958-65 65' Material Winch

**Description** Safewaze™ FS958-65 Material Winch is for use with the FS980

Confined Space System. Can be utilized to raise and lower materi-

als or tools to workers performing tasks in a confined space

environment.

**Instructions** Included with Material Winch

Materials 0.19 in (4.83 mm) Galvanized Steel Cable

Powder Coated Steel Housing Steel Crank Handle w/plastic grip

Steel Mounting Bracket

Steel Snap Hook

**Overall Dimensions** 11 in x 8 in (279.4 mm x 203.2 mm)

Handle Length 14 in (355.6 mm)

**Lifting Capacity** 600 lbs (272.16 kg)

Weight 32 lbs (14.51 kg)

Applicable Standards Meets ANSI Z117.1 - OSHA 1910.146