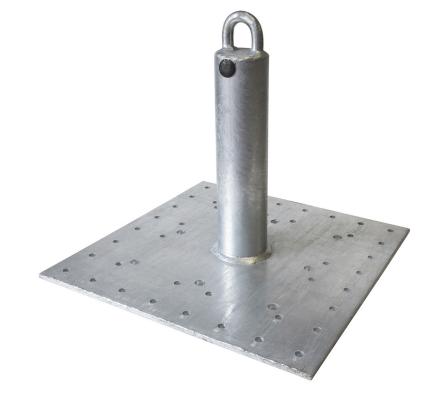

# FS-EX325 and FS-EX326 **Post Anchor**

## **FEATURES**:

- · Fixed, permanent anchor used as a single point anchor or with a horizontal lifeline system
- · For use on wood, steel, and concrete decks
- · Corrosion resistant galvanized coating
- Baseplate: 16" x 16"
- Minimum breaking strength: 5,000 lbs.

| SIZE(S)  |          |                     |  |  |
|----------|----------|---------------------|--|--|
| FS-EX325 | 12" Post | 31.3 lbs. (14.2 kg) |  |  |
| FS-EX326 | 18" Post | 36.0 lbs. (16.3 kg) |  |  |
|          |          |                     |  |  |
|          |          |                     |  |  |
|          |          |                     |  |  |
|          |          |                     |  |  |
|          |          |                     |  |  |
|          |          |                     |  |  |