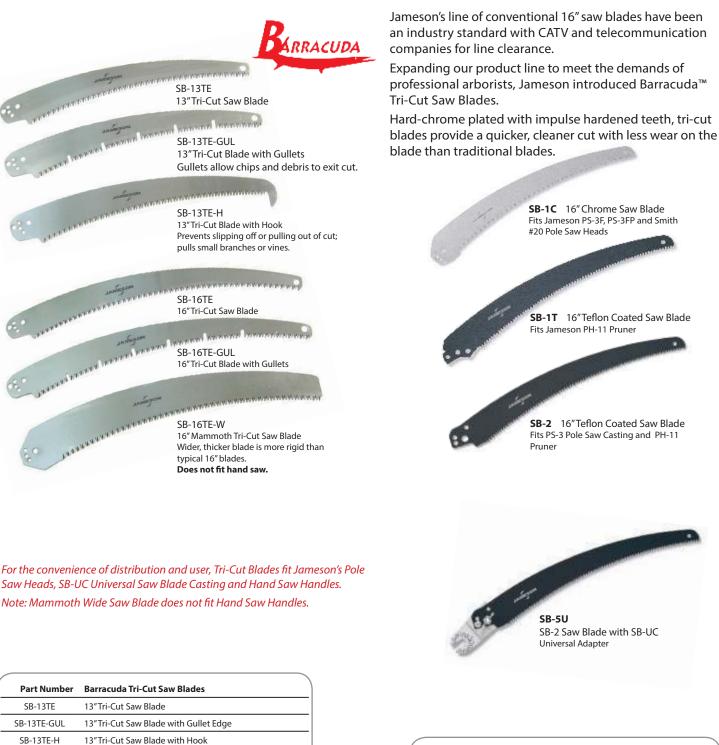

## **Saw Blades**

| ( | Part Number | 16" Conventional Saw Blades                           |
|---|-------------|-------------------------------------------------------|
|   | SB-1C       | 16" Chrome Saw Blade, Fits PS-3F & PS-3FP Saw Heads   |
|   | SB-1T       | 16" Teflon Coated Saw Blade, Fits PH-11 Pruner        |
|   | SB-2        | 16" Teflon Coated Saw Blade, Fits PS-3 & PH-11 Pruner |
| ( | SB-5U       | SB-2 Saw Blade with SB-UC Adapter                     |

SB-16TE SB-16TE-GUL

SB-16TE-W

SB-13TEU

SB-16TEU

16"Tri-Cut Saw Blade

16" Tri-Cut Saw Blade with Gullet Edge

13"Tri-Cut Saw Blade with SB-UC Adapter

16"Tri-Cut Saw Blade with SB-UC Adapter

16" Mammoth Tri-Cut Saw Blade Does not fit hand saw

800.346.1956