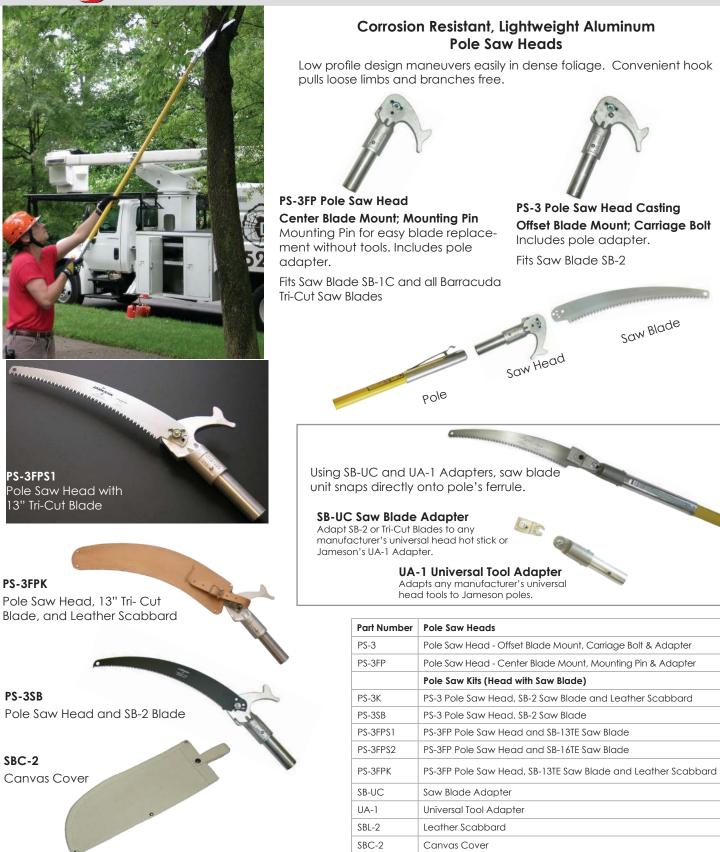

## **Pole Saw Heads**









Save Space Working From A Bucket

**One Tool - Two Jobs!** 

Save Space On The Truck

Connected and and a start start a star

Snap Onto Pole to Reach Out-Of-The-Way Limbs

Snap Off Pole To Use As Hand Saw

| annunnun annun                                                                                                  | Use As Pole Saw