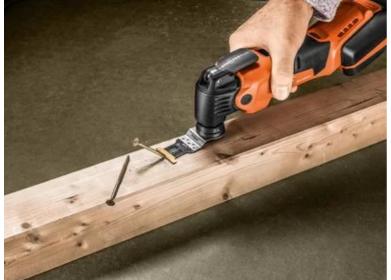

outstanding wear resistance. 100% higher service life compared to non-coated hard metal saw blades. 30 times longer lifespan compared to HSS saw blades. The perfect choice for hard materials such as ferrous metals, stainless steel or copper pipes. Can even be used for tempered screws (Spax) and high-strength machine screws. Also ideal for abrasive materials like brick, masonry and cement fiber slabs, not to mention laminate, CFRP and GFRP. Strong cutting performance and cutting quality in all wood materials such as hardwood and particle board.

Narrow, waisted shape for optimal cutting speed and good swarf removal.

Product number: 6 35 02 236 27 0

## Technical data

## TECHNICAL DATA

Width

Length

Mount

Qty

1-1/4 [32] in[mm]

1-5/8 [40] in[mm]

SL

3 pcs



## Application examples