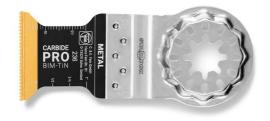

## **E-Cut Carbide Pro**

TiN coated hard metal plunge cut saw blade with outstanding wear resistance. 100% higher service life compared to non-coated hard metal saw blades. 30 times longer lifespan compared to HSS saw blades. The perfect choice for hard materials such as ferrous metals, stainless steel or copper pipes. Can even be used for tempered screws (Spax) and high-strength machine screws. Also ideal for abrasive materials like brick, masonry and cement fiber slabs, not to mention laminate, CFRP and GFRP. Strong cutting performance and cutting quality in all wood materials such as hardwood and particle board.

Narrow, waisted shape for optimal cutting speed and good swarf removal.

Product number: 6 35 02 236 27 0