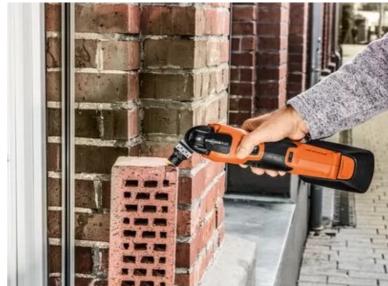

utstanding wear resistance. 100% higher service life compared to non-coated hard metal saw blades. 30 times longer lifespan compared to HSS saw blades. The perfect choice for hard materials such as ferrous metals, stainless steel or copper pipes. Can even be used for tempered screws (Spax) and high-strength machine screws. Also ideal for abrasive materials like brick, masonry and cement fiber slabs, not to mention laminate, CFRP and GFRP. Strong cutting performance and cutting quality in all wood materials such as hardwood and particle board.

Narrow, waisted shape for optimal cutting speed and good swarf removal.

Product number: 6 35 02 236 27 0

## Technical data

## TECHNICAL DATA

Width

Length

Mount

Qty

1-1/4 [32] in[mm]

1-5/8 [40] in[mm]

SL

3 pcs



## Application examples