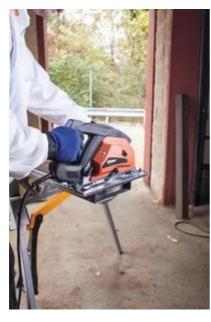

> Worm gear drive
- > Internally powered laser (no batteries required)
- > Spring loaded lower guard
- > LED lighted power & laser switches
- > Powerful double-insulated motor for continuous loads

- > Soft start
- > Electric brake
- > Smooth bevel and angle cutting adjustments
- > Well balanced handle design for better control
- > Integrated chip collection
- > Clear view for more accurate cutting

#### Price includes

- 1 tool case
- 1 wrench
- 1 safety eyewear
- 1 instruction manual

- 1 blade
- 1 guide plate
- 1 ear protection



### Technical data

# TECHNICAL DATA

Current/Voltage

Power consumption

No load speed

Saw blade Ø

Arbor

Max. depth of cut

Weight

120 V

1,800 W

2,300 rpm

9 [230] in[mm]

1 [25.4] in[mm]

3-1/4 [80] in[mm]

20.94 [9.5] lbs[kg]

# Application examples