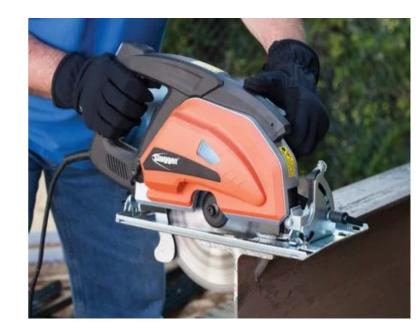

Worm gear drive
- > Internally powered laser (no batteries required)
- > Spring loaded lower guard
- > LED lighted power & laser switches
- > Powerful double-insulated motor for continuous loads

- > Soft start
- > Electric brake
- > Smooth bevel and angle cutting adjustments
- > Well balanced handle design for better control
- > Integrated chip collection
- > Clear view for more accurate cutting

#### Price includes

- 1 tool case
- 1 wrench
- 1 safety eyewear
- 1 instruction manual

- 1 blade
- 1 guide plate
- 1 ear protection



### Technical data

# TECHNICAL DATA

Current/Voltage

Power consumption

No load speed

Saw blade Ø

Arbor

Max. depth of cut

Weight

120 V

1,800 W

2,300 rpm

9 [230] in[mm]

1 [25.4] in[mm]

3-1/4 [80] in[mm]

20.94 [9.5] lbs[kg]

# Application examples