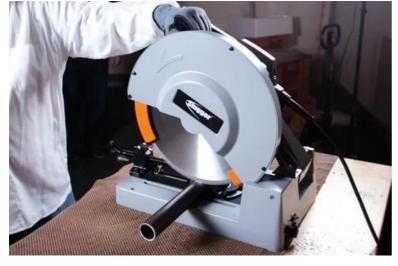

> Low speed high torque motor
- > High precision durable steel construction
- > Cast aluminum base
- > Quick release table/base clamp cuts 0° to 45°
- > Smooth bevel and angle cutting adjustments

- > Eye protection plate.
- > Table/base clamp with quick release
- > Depth stop.
- > Well balanced handle design for better control
- > Integrated chip collection

#### Price includes

- 1 blade
- 1 table vise
- 1 ear protection

- 1 wrench
- 1 safety eyewear
- 1 instruction manual



## Technical data

### TECHNICAL DATA

Current/Voltage

Power consumption

No load speed

Saw blade Ø

Arbor

Max. depth of cut, angular

Max. depth of cut, round

Weight

120 V

1,800 W

1,300 rpm

14 [355] in[mm]

1 [25.4] in[mm]

4-3/4 [121] in[mm]

5 [130] in[mm]

53.79 [24.4] lbs[kg]

## Application examples