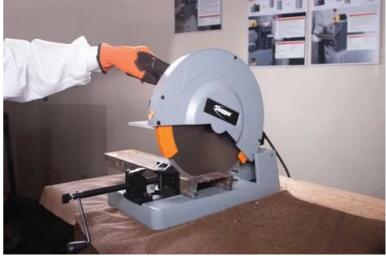

Low speed high torque motor
- > High precision durable steel construction
- > Cast aluminum base
- > Quick release table/base clamp cuts 0° to 45°
- > Smooth bevel and angle cutting adjustments

- > Eye protection plate.
- > Table/base clamp with quick release
- > Depth stop.
- > Well balanced handle design for better control
- > Integrated chip collection

#### Price includes

- 1 blade
- 1 table vise
- 1 ear protection

- 1 wrench
- 1 safety eyewear
- 1 instruction manual



## Technical data

### TECHNICAL DATA

Current/Voltage

Power consumption

No load speed

Saw blade Ø

Arbor

Max. depth of cut, angular

Max. depth of cut, round

Weight

120 V

1,800 W

1,300 rpm

14 [355] in[mm]

1 [25.4] in[mm]

4-3/4 [121] in[mm]

5 [130] in[mm]

53.79 [24.4] lbs[kg]

## Application examples