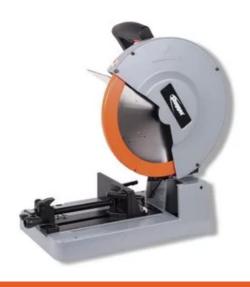

# 14 in Slugger Metal Cutting Saw

14 in Slugger Metal Cutting Saw

The Slugger 14 in Metal Saw is a high performance, durable solution for metal cutting.

Product number: 7 290 53 61 12 0

#### **Details**

- > Low speed high torque motor
- > High precision durable steel construction
- > Cast aluminum base
- > Quick release table/base clamp cuts 0° to 45°
- > Smooth bevel and angle cutting adjustments

- > Eye protection plate.
- > Table/base clamp with quick release
- > Depth stop.
- > Well balanced handle design for better control
- > Integrated chip collection