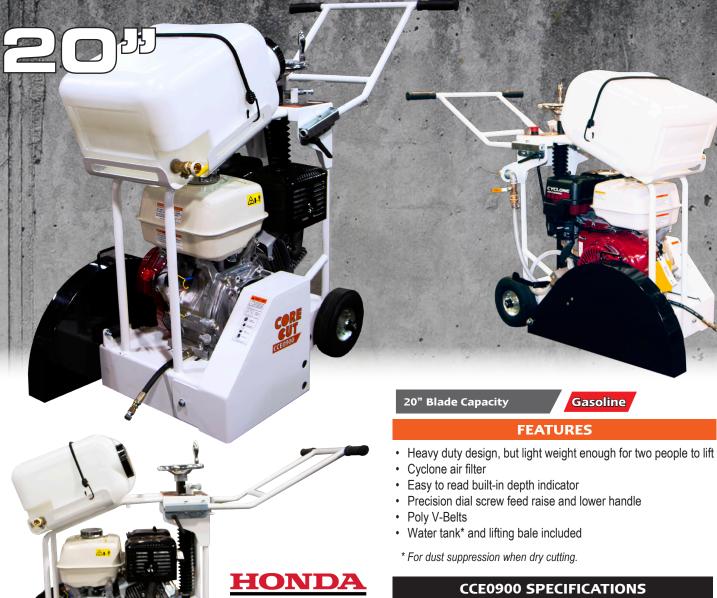

| Max. Depth of Cut    | 7-5/8"                   |
|----------------------|--------------------------|
| Blade Shaft RPM      | 2600                     |
| Blade Shaft Diameter | 1"                       |
| Arbor Size           | 1" with single drive pin |
| Blade Raise/Lower    | Precision screw feed     |
| Sawing Side          | Right side only          |

| CCE0900     |             |              |              |         |       |                |                         |  |  |
|-------------|-------------|--------------|--------------|---------|-------|----------------|-------------------------|--|--|
| Model #     | Engine Make | Engine Power | Power Source | Part #  | Cat # | Blade Capacity | Product<br>Weight (lbs) |  |  |
| CCE0911H-20 | Honda GX390 | 11.7 HP      | Gas          | 5801613 | 30396 | 20"            | 275                     |  |  |