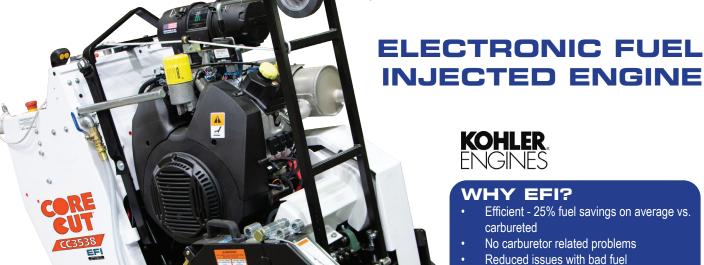

## **FEATURES**

- · Kohler gasoline 38HP, fuel injected engine
- · Great mid-size saw for service, utility work and rental
- · Jack shaft allows full engine power
- · Easy to maneuver self propelled drive
- · Engine adjustment mechanism for belt tightening and maintenance
- · Strongest frame on the market

Faster engine start

operating conditions.

EFI's dynamic feedback loop optimizes fuel economy and performance to various

| CC3538JK ELECTRONIC FUEL INJECTED WALK BEHIND SAW |                                   |                 |                   |         |        |                             |  |
|---------------------------------------------------|-----------------------------------|-----------------|-------------------|---------|--------|-----------------------------|--|
| Model #                                           | Engine Make/Model                 | Engine<br>Power | Blade<br>Capacity | Part #  | Cat #  | Product<br>Weight<br>(lbs.) |  |
| CC3538JK-14                                       | Kohler Command Pro ECH980 EFI Gas | 38 HP           | 14"               | 5801166 | 08003  | 950                         |  |
| CC3538JK-20                                       | Kohler Command Pro ECH980 EFI Gas | 38 HP           | 20"               | 5801167 | 70826  | 1000                        |  |
| CC3538JK-26                                       | Kohler Command Pro ECH980 EFI Gas | 38 HP           | 26"               | 5801168 | 72179  | 1030                        |  |
| CC3538JK-30                                       | Kohler Command Pro ECH980 EFI Gas | 38 HP           | 30"               | 5801169 | 100503 | 1065                        |  |