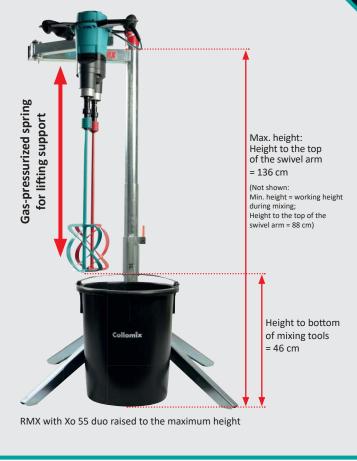

# Technical data | RMX mixing stand Dimensions (bxh) 455 mm x 900 mm transport position Dimensions (lxbxh) 455 x 455 x 1360 mm set up Weight (without mixer) 17 kg Max. hight mixing bucket 450 mm Article no. 45624

#### Mixing without physical strain

The RMX takes the equipment load off your hands during mixing. A particular advantage is the gas-pressurized spring, which enables the swivel arm to be raised and lowered with ease.