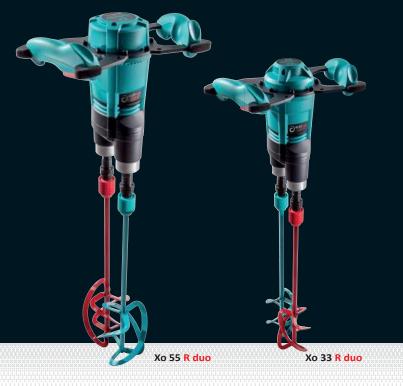

### Benefits Xo 33 R duo & Xo 55 R duo

- Counter-rotating mixing tools: No counter-torque acting on the user makes for light work with less physical effort.
- Forced-action mixing effect: For mixing all types of materials, including viscous and heavy materials, quickly and thoroughly.
- **Electronic speed control:** Infinitely variable for smooth power transmission.
- Rubber buffer for a secure machine drop down
- Work with a straight back: Handles are positioned further up for a body posture which takes the strain off your back.
- With stirrers in different colors, so they can be fitted easily and correctly
- **Rubber protective sleeve** keep the coupling clean and in good working order; changeable.

| Technical data                                                                   | Xo 33 R duo  | Xo 55 R duo |
|----------------------------------------------------------------------------------|--------------|-------------|
| Wattage                                                                          | 1200 watts   | 1600 watts  |
| On-load speed                                                                    | - 360 rpm    | - 450 rpm   |
| Mixing tools<br>(for heavy materials such as<br>screed, plaster, concrete, etc.) | MKD 120 HF   | MKD 140 HF  |
| Max. diameter mixing tools                                                       | 190 mm       | 210 mm      |
| Mixing volume                                                                    | 10 - 50 ltr. | - 90 ltr.   |
| PUR cable length                                                                 | 4 m          | 4 m         |
| Article no.                                                                      | 25154        | 25160       |