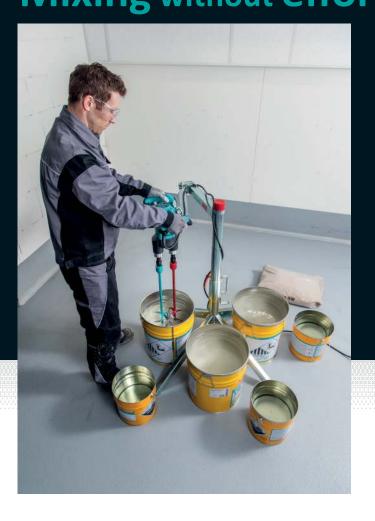

## RMX mixing stand Mixing without effort

Standard delivery without machine and mixing bucket

#### Mixing without physical strain

The RMX takes the equipment load off your hands during mixing. A particular advantage is the gas-pressurized spring, which enables the swivel arm to be raised and lowered with ease.

#### Attractively priced alternative

The mixer stand costs far less than an automatic mixing machine. However, the hand-held mixer has to be guided by hand during mixing because automatic mixing is not possible.

#### Rugged design

For tough daily use on the building site, securely supported on 4 strong legs.

#### Easy handling

Can be set up and taken down in just a few moves.

#### Suitable for all Xo-R / Xo-R duo hand-held mixers