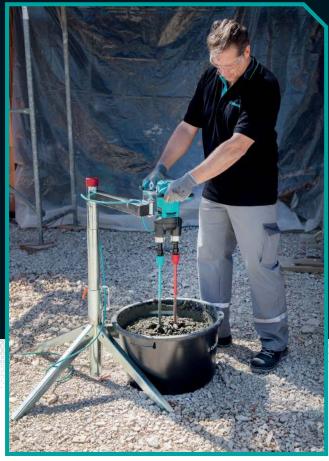

## RMX mixing stand Mixing without effort

Standard delivery without machine and mixing bucket

#### Mixing without physical strain

The RMX takes the equipment load off your hands during mixing. A particular advantage is the gas-pressurized spring, which enables the swivel arm to be raised and lowered with ease.

#### Rugged design

For tough daily use on the building site, securely supported on 4 strong legs.

#### Easy handling

Can be set up and taken down in just a few moves.

#### Easy to transport

Light in weight and complete with carrying handle.