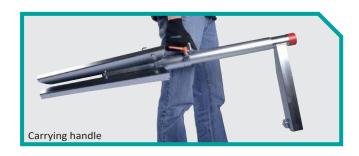

## RMX mixing stand Mixing without effort







Standard delivery without machine and mixing bucket

# Technical data | RMX mixing stand Dimensions (bxh) 455 mm x 900 mm transport position Dimensions (lxbxh) 455 x 455 x 1360 mm set up Weight (without mixer) 17 kg Max. hight mixing bucket 450 mm Article no. 45624



#### Mixing without physical strain

The RMX takes the equipment load off your hands during mixing. A particular advantage is the gas-pressurized spring, which enables the swivel arm to be raised and lowered with ease.

#### Attractively priced alternative

The mixer stand costs far less than an automatic mixing machine. However, the hand-held mixer has to be guided by hand during mixing because automatic mixing is not possible.

#### Rugged design

For tough daily use on the building site, securely supported on 4 strong legs.

#### Easy handling

Can be set up and taken down in just a few moves.

#### Easy to transport

Light in weight and complete with carrying handle.

#### Suitable for all Xo-R / Xo-R duo hand-held mixers















### Benefits Xo 33 R duo & Xo 55 R duo

- Count