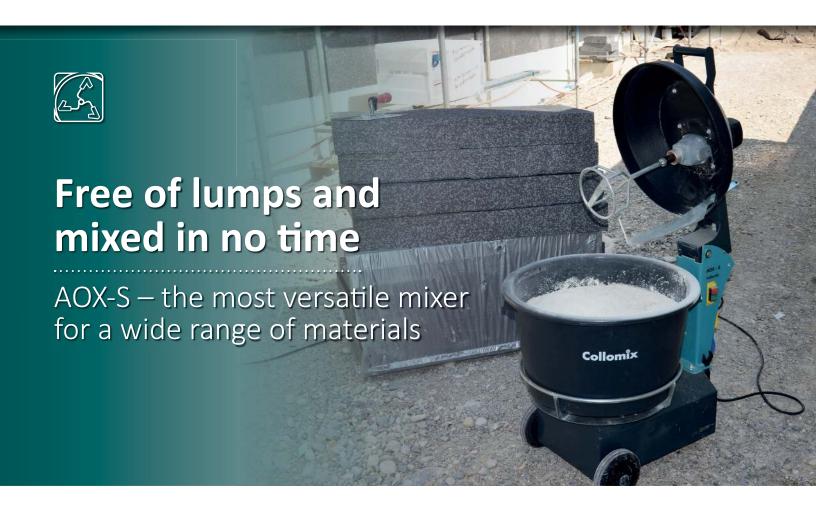

## > AOX-S Rotation Mixer

## **AOX-S** rotation mixer

- Compact, light and easy to transport. One person can easily handle transporting this machine.
- Productivity: interchangable buckets increase productivity while short mixing times encable high hourly throughput.
- Best workability thanks to completely mixed material.
  This supports the optimal effectiveness of the building material
- Interchangable mixing tools for a wide range of materials with different viscosities to work with. Rim scraper to prevent material deposits on the side of the bucket.
- Health and safety: Safety shutdown as soon as the machine is opened. A dust extractor can be connected.
- A transport trolley is available as an accessory for transporting the buckets
- Ideal for tile and reinforcing adhesives, fillers, slurries, mortars, stucco, leveling compounds and much more
- The practical assistant for tilers, floor layers, masons, painters, restorers, etc.