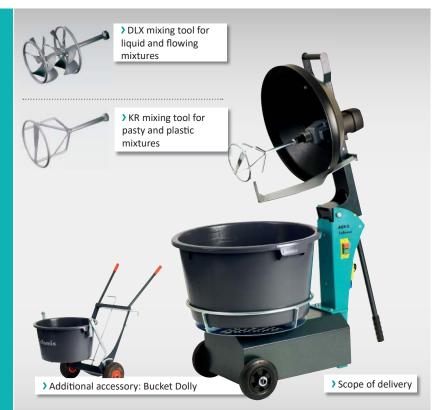

## **AOX-S** rotation mixer

- Compact, light and easy to transport. One person can easily handle transporting this machine.
- Productivity: interchangable buckets increase productivity while short mixing times encable high hourly throughput.
- Best workability thanks to completely mixed material.
  This supports the optimal effectiveness of the building material
- Interchangable mixing tools for a wide range of materials with different viscosities to work with. Rim scraper to prevent material deposits on the side of the bucket.
- Health and safety: Safety shutdown as soon as the machine is opened. A dust extractor can be connected.
- A transport trolley is available as an accessory for transporting the buckets
- Ideal for tile and reinforcing adhesives, fillers, slurries, mortars, stucco, leveling compounds and much more
- The practical assistant for tilers, floor layers, masons, painters, restorers, etc.

| Material | to mix with | the choosen | paddle: | DLX | KR |
|----------|-------------|-------------|---------|-----|----|

| Cement mortar                           | •        |
|-----------------------------------------|----------|
| Fillers                                 | •        |
| Stucco                                  | •        |
| Natural stone mortar/cobblestone mortar | •        |
| Soft 2K pavement grout                  | 0 0      |
| Natural stone mortar                    | •        |
| Tile adhesive                           | •        |
| Grout                                   | <b>O</b> |
| Thin-bed mortar, flat stone adhesive    | <b>O</b> |
| Bonding agents                          | 0        |
| Joint-sealing compounds                 | <b>•</b> |
| 2-K sealing slurry                      | <b>O</b> |
| Levelling compounds                     | 0        |
| 2-K epoxy resin sand mixture, soft      | <b>•</b> |

## **Technical data**

| Mixing quantity:                | up to 10 gal.         |
|---------------------------------|-----------------------|
| Bucket capacity:                | 17 gal.               |
| Mixing tool output:             | 1.3 hp / 110 V        |
| Mixing tool, on-load speed:     | 610 rpm               |
| Bucket speed:                   | 18 rpm                |
| Weight (empty):                 | 112.5 lbs             |
| Dimensions:                     | 23.6" x 32.2" x 34.3" |
| AOX-S item no.:                 | AOXS                  |
| DLX mixing tool item no.:       | DLX Mixing tool       |
| KR mixing tool item no.:        | KR Mixing tool        |
| Accessories                     |                       |
| 17 gal. mixing bucket item no.: | 17GB                  |
| Bucket Dolly (option) item no.: | BC17                  |