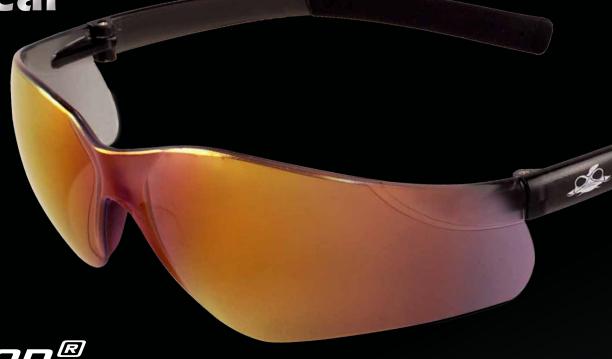

Pavon® Safety Eyewear

BH5410

LENS | Rainbow Mirror FRAME COLOR | Frosted Black

## Description

Tradtional styling with a 10 base curve single mold lens and rubber temple sleeves makes the Pavon ideal for any job. The wrap style afford maximum protection and full 180 degree peripheral acuity.

| Product Specifications |                         |            |  |  |
|------------------------|-------------------------|------------|--|--|
| Lens                   | Frame Color Frame Type  |            |  |  |
| RAINBOW MIRROR         | FROSTED BLACK FRAMELESS |            |  |  |
| Light Transmittance    | Weight                  | Base Curve |  |  |
| 13%                    | 24 GRAMS                | 10         |  |  |