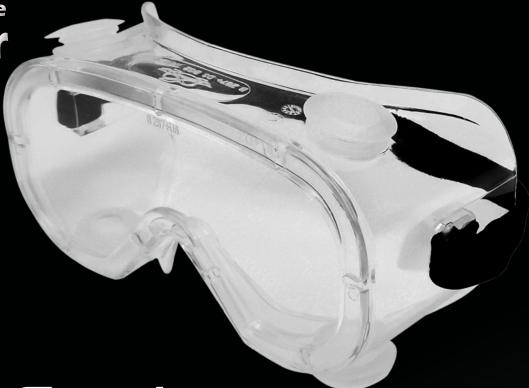

## Description

The BG2 is an indirectly vented, standard chemical splash goggle featuring clear lens, clear PVC frame, 4 indirect vents, D3 rating, and an elastic head strap.

| Product Specifications |               |            |  |  |
|------------------------|---------------|------------|--|--|
| Lens                   | Frame Color   | Frame Type |  |  |
| CLEAR                  | CRYSTAL CLEAR | GOGGLE     |  |  |
| Light Transmittance    | Weight        | Base Curve |  |  |
| 89%                    | 79 GRAMS      | 0          |  |  |