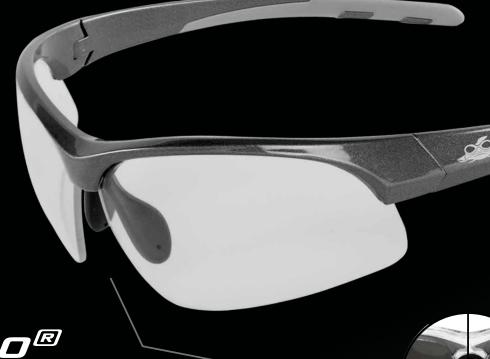

*Wahoo*® Safety Eyewear

LENS

Clear FRAME COLOR | Shiny Pearl Gray

## Description

Wahoo safety glasses feature a sport inspired frame with two aggressively sculpted lenses that offer superior orbital protection while retaining a streamlined style. Equipped with adjustable TPR nose pads and dual injected TPR temples, these glasses provide comfort and slip prevention.

| Product Specifications |                  |            |
|------------------------|------------------|------------|
| Lens                   | Frame Color      | Frame Type |
| CLEAR                  | SHINY PEARL GRAY | HALF-FRAME |
| Light Transmittance    | Weight           | Base Curve |
| 89%                    | 30 GRAMS         | 9          |