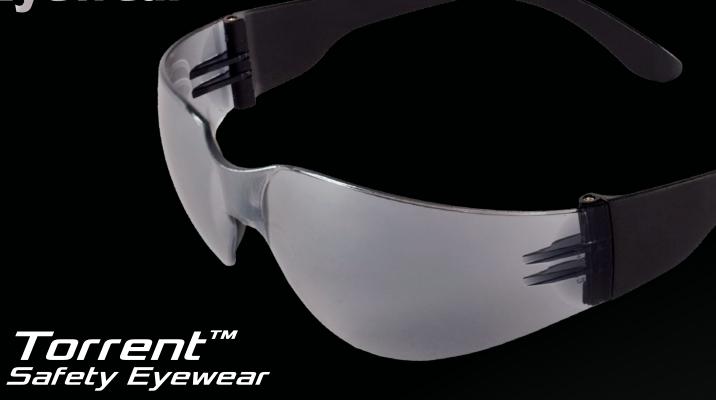

## Description

The Torrent is a traditionally styled safety glass with a 10 base curve single mold lens. The wrap style affords maximum protection and full 180 degree peripheral acuity.

| Product Specifications |                         |            |  |  |
|------------------------|-------------------------|------------|--|--|
| Lens                   | Frame Color             | Frame Type |  |  |
| SILVER MIRROR          | FROSTED BLACK FRAMELESS |            |  |  |
| Light Transmittance    | Weight                  | Base Curve |  |  |
| 13%                    | 24 GRAMS                | 10         |  |  |