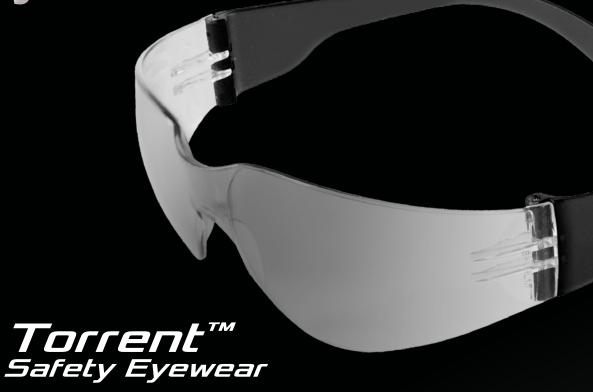

## Description

The Torrent is a traditionally styled safety glass with a 10 base curve single mold lens. The wrap style affords maximum protection and full 180 degree peripheral acuity.

| Product Specifications |                         |            |  |  |
|------------------------|-------------------------|------------|--|--|
| Lens                   | Frame Color             | Frame Type |  |  |
| INDOOR/OUTDOOR         | CRYSTAL BLACK FRAMELESS |            |  |  |
| Light Transmittance    | Weight                  | Base Curve |  |  |
| 50%                    | 24 GRAMS                | 10         |  |  |