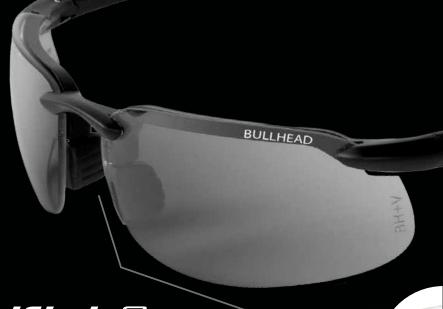

## Description

The Swordfish super sport, lightweight frame features dual 8 base curve lenses for maximum protection, 100% visual acuity and adjustable nose pads for a custom fit.

| Product Specifications |                        |            |  |  |
|------------------------|------------------------|------------|--|--|
| Lens                   | Frame Color            | Frame Type |  |  |
| POLARIZED PHOTOCHROMIC | MATTE BLACK HALF-FRAME |            |  |  |
| Light Transmittance    | Weight                 | Base Curve |  |  |
| VARIABLE               | 24 GRAMS               | 8          |  |  |