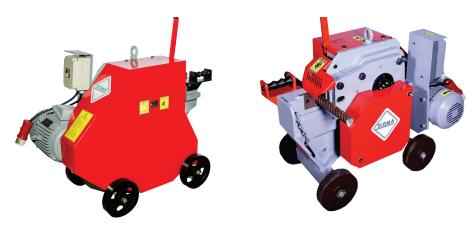

## The Sigma Series Professional In-Shop Rebar Cutters

SIGMA heavy duty rebar cutters have robust alloy casting bodies and hardened gear and clutch systems coupled with industrial motors. The rebar cutter has capacity to cut high tensile rebar. It is semi-portable and can be operated with minimum effort. The cutting blades are designed so that you can rotate the shearing edge on all eight sides.

| Model No.                                                            | DCM-32              |           | DCM-40              |           |
|----------------------------------------------------------------------|---------------------|-----------|---------------------|-----------|
| Number of bars                                                       | 1                   | 2         | 1                   | 2         |
| Grade 60                                                             | #10 ( 32mm)         | #6 (20mm) | #11 (40mm)          | #8 (25mm) |
| Technical Specifications                                             |                     |           |                     |           |
| Width                                                                | 22.05" (560mm)      |           | 22.05" (560mm)      |           |
| Length                                                               | 40.35" (1025mm)     |           | 40.16" (1120mm)     |           |
| Height                                                               | 29.50" (750mm)      |           | 29.50" (750mm)      |           |
| Motor                                                                | 5 hp (3.7 kw)       |           | 7.5 Hp (5.6 kw)     |           |
| Frequency                                                            | 60 Hz               |           | 60 Hz               |           |
| Voltage                                                              | 240/415V 3-phase AC |           | 240/415V 3-phase AC |           |
| Weight                                                               | 805 lbs ( 365 Kg)   |           | 1047 lbs (475 Kg)   |           |
| Rotation (RPM)                                                       | 1400 RPM            |           | 1400 RPM            |           |
| DCH-40 Hydraulic Model is also available for cutting up to #11 rebar |                     |           |                     |           |