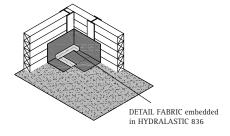

**5.** Embed overlaps into pre-applied HYDRALASTIC 836 and roll press into place.

**6.** Apply HYDRALASTIC 836 at all overlapping joints in a 12" wide application and then fully embed detail fabric into this HYDRALASTIC 836. Terminate all edges with additional HYDRALASTIC 836.