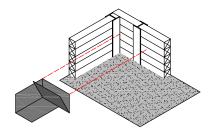

**5.** Apply HYDRALASTIC 836 at all overlapping joints in a 12" wide application and then fully embed DETAIL FABRIC into this HYDRALASTIC 836. Terminate all edges with additional HYDRALASTIC 836.

W. R. MEADOWS, INC. | P.O. Box 338 | HAMPSHIRE, IL 60140-0338