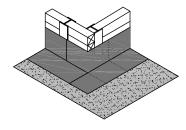

## **OUTSIDE CORNER INSTALLATION INSTRUCTIONS**

1. Install PRECON according to installation instructions onto soil stabilization system. Allow a minimum of 12" overlap to extend around outside corner.

2. Cut PRECON on the horizontal to allow for ease of bending around corner and mechanically fasten according to installation instructions.

**3.** Apply HYDRALASTIC 836 to all overlap areas of PRECON that will be accepting the subsequent sheet of PRECON.

4. Install overlapping PRECON according to installation instructions onto soil stabilization system. Cut PRECON on the horizontal to allow for ease of bending around corner.