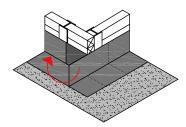

## INSIDE CORNER INSTALLATION INSTRUCTIONS

**1.** Install PRECON according to installation instructions onto soil stabilization system.

**2.** Cut PRECON on the horizontal to allow for ease of bending around corner.

**3.** Mechanically fasten according to installation instructions.

**4.** Apply HYDRALASTIC 836 to the area of PRECON that will be accepting the PRECON overlap, fold down overlap and embed in the HYDRALASTIC 836. Roll press into place.