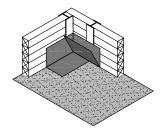

## **OUTSIDE CORNER INSTALLATION INSTRUCTIONS**

1. Install PRECON according to installation instructions onto soil stabilization system. Allow a minimum of 12" overlap to extend around outside corner.

2. Cut PRECON on the horizontal to allow for ease of bending around corner and mechanically fasten according to installation instructions.

**3.** Apply HYDRALASTIC 836 to all overlap areas of PRECON that will be accepting the subsequent sheet of PRECON.

4. Install overlapping PRECON according to installation instructions onto soil stabilization system. Cut PRECON on the horizontal to allow for ease of bending around corner.