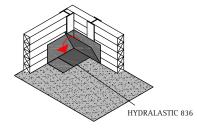

**3.** Apply HYDRALASTIC 836 to all overlap areas of PRECON that will be accepting the subsequent sheet of PRECON.

4. Install overlapping PRECON according to installation instructions onto soil stabilization system. Cut PRECON on the horizontal to allow for ease of bending around corner.

**5.** Embed overlaps into pre-applied HYDRALASTIC 836 and roll press into place.

**6.** Apply HYDRALASTIC 836 at all overlapping joints in a 12" wide application and then fully embed detail fabric into this HYDRALASTIC 836. Terminate all edges with additional HYDRALASTIC 836.