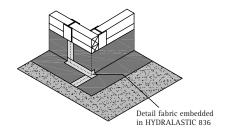

**5.** Embed overlaps into pre-applied HYDRALASTIC 836 and roll press into place.

**6.** Apply HYDRALASTIC 836 at all overlapping joints in a 12" wide application and then fully embed detail fabric into this HYDRALASTIC 836. Terminate all edges with additional HYDRALASTIC 836.