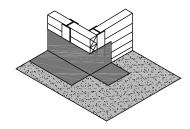

**3.** Apply HYDRALASTIC 836 to all overlap areas of PRECON that will be accepting the subsequent sheet of PRECON.

4. Install overlapping PRECON according to installation instructions onto soil stabilization system. Cut PRECON on the horizontal to allow for ease of bending around corner.

**5.** Embed overlaps into pre-applied HYDRALASTIC 836 and roll press into place.

**6.** Apply HYDRALASTIC 836 at all overlapping joints in a 12" wide application and then fully embed detail fabric into this HYDRALASTIC 836. Terminate all edges with additional HYDRALASTIC 836.