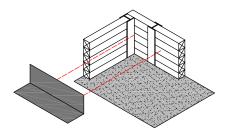

## INSIDE CORNER INSTALLATION INSTRUCTIONS

**1.** Install PRECON according to installation instructions onto soil stabilization system.

**2.** Cut PRECON on the horizontal to allow for ease of bending around corner.

**3.** Mechanically fasten according to installation instructions.

**4.** Apply HYDRALASTIC 836 to the area of PRECON that will be accepting the PRECON overlap, fold down overlap and embed in the HYDRALASTIC 836. Roll press into place.