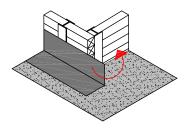

## **OUTSIDE CORNER INSTALLATION INSTRUCTIONS**

1. Install PRECON according to installation instructions onto soil stabilization system. Allow a minimum of 12" overlap to extend around outside corner.

2. Cut PRECON on the horizontal to allow for ease of bending around corner and mechanically fasten according to installation instructions.

**3.** Apply HYDRALASTIC 836 to all overlap areas of PRECON that will be accepting the subsequent sheet of PRECON.

4. Install overlapping PRECON according to installation instructions onto soil stabilization system. Cut PRECON on the horizontal to allow for ease of bending around corner.