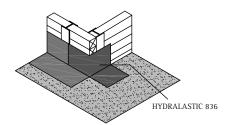

**5.** Embed overlaps into pre-applied HYDRALASTIC 836 and roll press into place.

**6.** Apply HYDRALASTIC 836 at all overlapping joints in a 12" wide application and then fully embed detail fabric into this HYDRALASTIC 836. Terminate all edges with additional HYDRALASTIC 836.