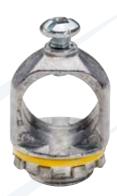

## **Box Holder**

## **Application**

- Stubs up electrical boxes, and fire alarms with rigid pipe between bar joists
- Installation is easy—simply insert the box support into the electrical box. The entire assembly is held secure with a 1/2" rigid steel conduit or water pipe