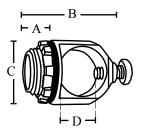

## Standard Material

• Corrosion resistant die cast zinc

| Catalog<br>Number | UPC   | КО   | Ship<br>Case | Weight/<br>Case | Inches<br>A B C D |      | D     |      |
|-------------------|-------|------|--------------|-----------------|-------------------|------|-------|------|
| WPBH50            | 86900 | 1/2" | 25           | 40              | .380              | 1.55 | 1.125 | .860 |