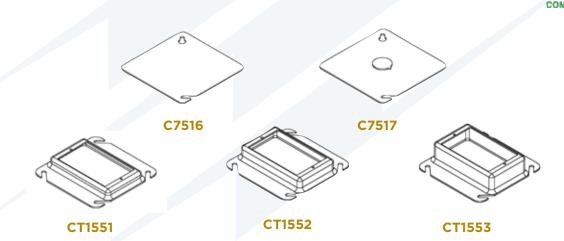

• Galvanized steel

\_\_/\_

| Catalog<br>Number | UPC   | Description               | Depth | Cubic<br>Inches | Ship<br>Case | Weight/<br>Case |
|-------------------|-------|---------------------------|-------|-----------------|--------------|-----------------|
| C7516             | 86760 | 4S Cover blank flat       | Flat  | 1.5             | 100          | 32              |
| C7517             | 86781 | 4S Cover 1/2" KO flat     | Flat  |                 | 100          | 50              |
| CT1551            | 87137 | 4S Tile cover raised 1/4" | 1/4"  | 1.7             | 100          | 22              |
| CT1552            | 87138 | 4S Tile cover raised 1/2" | 1/2"  | 3.5             | 100          | 36              |
| CT1553            | 87139 | 4S Tile cover raised 3/4" | 3/4"  | 5.5             | 100          | 40              |