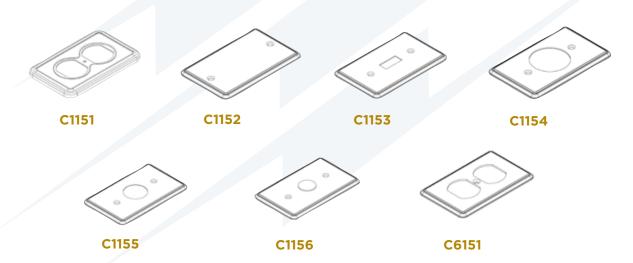

## Standard Material

• Galvanized steel

| Catalog<br>Number | UPC   | Description                         | Inches<br>Depth | Cubic<br>Inches | Ship<br>Case | Weight/<br>Case |
|-------------------|-------|-------------------------------------|-----------------|-----------------|--------------|-----------------|
| C1151             | 86748 | 4" X 2" cover raised duplex         | 3/16"           | 2.3             | 250          | 45              |
| C1152             | 86749 | 4" X 2" cover blank                 | Flat            | 1.7             | 250          | 40              |
| C1153             | 86750 | 4" X 2" cover toggle switch         | Flat            | 1.7             | 250          | 30              |
| C1154             | 86751 | 4" X 2" cover 30-50A 1.60" diameter | Flat            | 1.7             | 250          | 38              |
| C1155             | 86752 | 4" X 2" cover 15A 1.406" diameter   | Flat            | 1.7             | 250          | 30              |
| C1156             | 86753 | 4" X 2" cover 1/2" KO               | Flat            | 1.7             | 250          | 30              |
| C6151             | 86778 | 4" X 2" cover duplex                | Flat            | 1.7             | 250          | 19              |