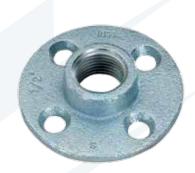

## Rigid Floor Flange Plates

Malleable Iron

## **Features**

- Topaz floor flanges provide a solid means of support for 1/2" through 2" threaded pipes
- Ideal for hanging security cameras, smoke detectors, fire alarms, signals/strobes and other low-voltage and electronic signaling devices from ceiling
- These floor flanges may also be used in a variety of other applications as required
- Four holes for mounting to a flat surface

## **Applications**

- Use to connect threaded Rigid or IMC conduits to flat surfaces
- The threaded hub allows pipes to be screwed in and securely fastened

• Malleable iron