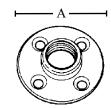

## Standard Finish

Zinc plated

| Catalog<br>Number | UPC   | Size   | Ship<br>Case | Weight/<br>Case | A     |
|-------------------|-------|--------|--------------|-----------------|-------|
| 291               | 12420 | 1/2"   | 50           | 23              | 3.000 |
| 292               | 12430 | 3/4"   | 50           | 25              | 3.375 |
| 293               | 12440 | 1"     | 50           | 43              | 3.625 |
| 294               | 12450 | 1-1/4" | 25           | 20              | 4.000 |
| 295               | 12460 | 1-1/2" | 25           | 32              | 4.375 |
| 296               | 12470 | 2"     | 25           | 27              | 4.875 |