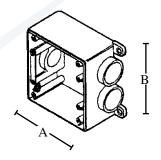

## Standard Material

• PVC

| Catalog<br>Number | UPC   | Size | Ship<br>Case | Weight/<br>Case | Inches<br>A B |        |
|-------------------|-------|------|--------------|-----------------|---------------|--------|
| 1304              | 23302 | 1/2" | 5            | 4               | 4.5625        | 4.5625 |
| 1305              | 23303 | 3/4" | 5            | 4               | 4.5625        | 4.5625 |
| 1306              | 23304 | 1"   | 5            | 3               | 4.5625        | 4.5625 |