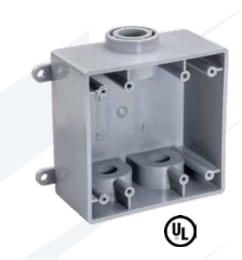

## FSCC Type Boxes Double

## **Features**

- Mounting feet enable easy installation
- Accommodates standard covers and accessories
- Surface mounted electrical box that has two conduit entrance hubs in one wall of the box and one hub in the opposite wall

## **Applications**

- Use for straight line conduit runs, splices and multiple through terminations
- Ideal when additional support is required for stub ups
- Uses double gang electrical device cover

## Standard Material

• PVC

| Catalog<br>Number | UPC   | Size | Ship<br>Case | Weight/<br>Case | Inches<br>A B |        |
|-------------------|-------|------|--------------|-----------------|---------------|--------|
| 1304              | 23302 | 1/2" | 5            | 4               | 4.5625        | 4.5625 |
| 1305              | 23303 | 3/4" | 5            | 4               | 4.5625        | 4.5625 |
| 1306              | 23304 | 1"   | 5            | 3               | 4.5625        | 4.5625 |