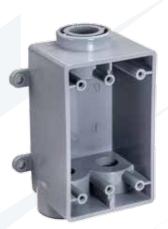

## FSCC Type Boxes Single

## Features

- Mounting feet enable easy installation
- Accommodates standard covers and accessories
- Surface mounted electrical box that has two conduit entrance hubs in one wall of the box and one hub in the opposite wall

## **Applications**

- Use for straight line conduit runs, splices and multiple through terminations
- Ideal when additional support is required for stub ups
- Uses single gang electrical device cover

## Standard Material

• PVC

| Catalog<br>Number | UPC   | Size | Ship<br>Case | Weight⁄<br>Case | Inches<br>A B |        |
|-------------------|-------|------|--------------|-----------------|---------------|--------|
| 1301              | 23299 | 1/2″ | 10           | 5               | 2.875         | 4.5625 |
| 1302              | 23300 | 3/4" | 10           | 5               | 2.875         | 4.5625 |
| 1303              | 23301 | 1″   | 10           | 4               | 2.875         | 4.5625 |