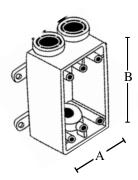

## Standard Material

• PVC

| Catalog<br>Number | UPC   | Size | Ship<br>Case | Weight⁄<br>Case | Inches<br>A B |        |
|-------------------|-------|------|--------------|-----------------|---------------|--------|
| 1301              | 23299 | 1/2″ | 10           | 5               | 2.875         | 4.5625 |
| 1302              | 23300 | 3/4" | 10           | 5               | 2.875         | 4.5625 |
| 1303              | 23301 | 1″   | 10           | 4               | 2.875         | 4.5625 |