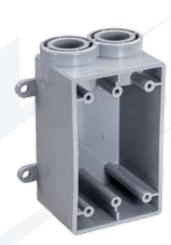

## **FSS Type Boxes Single**

## **Features**

- Mounting feet enable easy installation
- Accommodates standard covers and accessories
- Surface mounted electrical box which has two conduit entrance hubs on one short wall of the box only

## **Applications**

- Use for straight line conduit runs, splices and for multiple dead end circuit terminations
  - Ideal when additional support is required for stub ups
  - Uses single gang electrical device cover