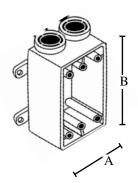

## Standard Material

• PVC

| Catalog<br>Number | UPC   | Size | Ship<br>Case | Weight/<br>Case | Inches<br>A B |        |
|-------------------|-------|------|--------------|-----------------|---------------|--------|
| 1294              | 23293 | 1/2" | 10           | 5               | 2.875         | 4.5625 |
| 1295              | 23294 | 3/4" | 10           | 5               | 2.875         | 4.5625 |
| 1296              | 23295 | 1"   | 10           | 4               | 2.875         | 4.5625 |